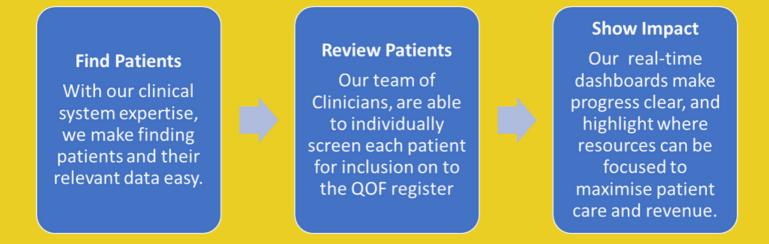

We don't just stop there. As well as helping practices by extracting potential missing patients within the clinical databases, we also provide you with an experienced Clinical Pharmacist to fully achieve your goals.

Not only does this result in increased year on year practice income, but also ensures clear patient care all year round.

Shine Clinical Annual QOF Prevalence Service is designed to help your GP practice stay on top of your QOF and improve your prevalence all year round.

The annual service is bespoke to your practice, providing you with a monthly refresh of tailored QOF searches with Clinical Pharmacist coding to ensure patients are not missed from the register.

shineclinical.co.uk

## Real-time Dashboards

Need a dashboard building to track your performance indicators?

We have worked with a number of practices to build their own practice specific dashboard meeting. Contact us today with your specifications.